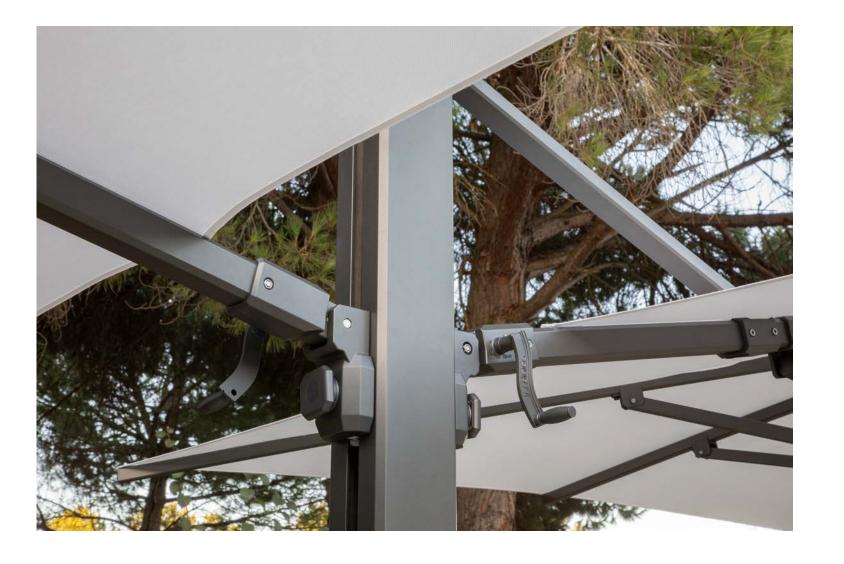

### **NEW 2020:**

Frame in Alu Teak, structured finishing.

Colours in aluminium and canopy can always be customized to your preference.

Alu Teak structured

### FRAME aluminium

Alu Teak structured

Cappuccino structured