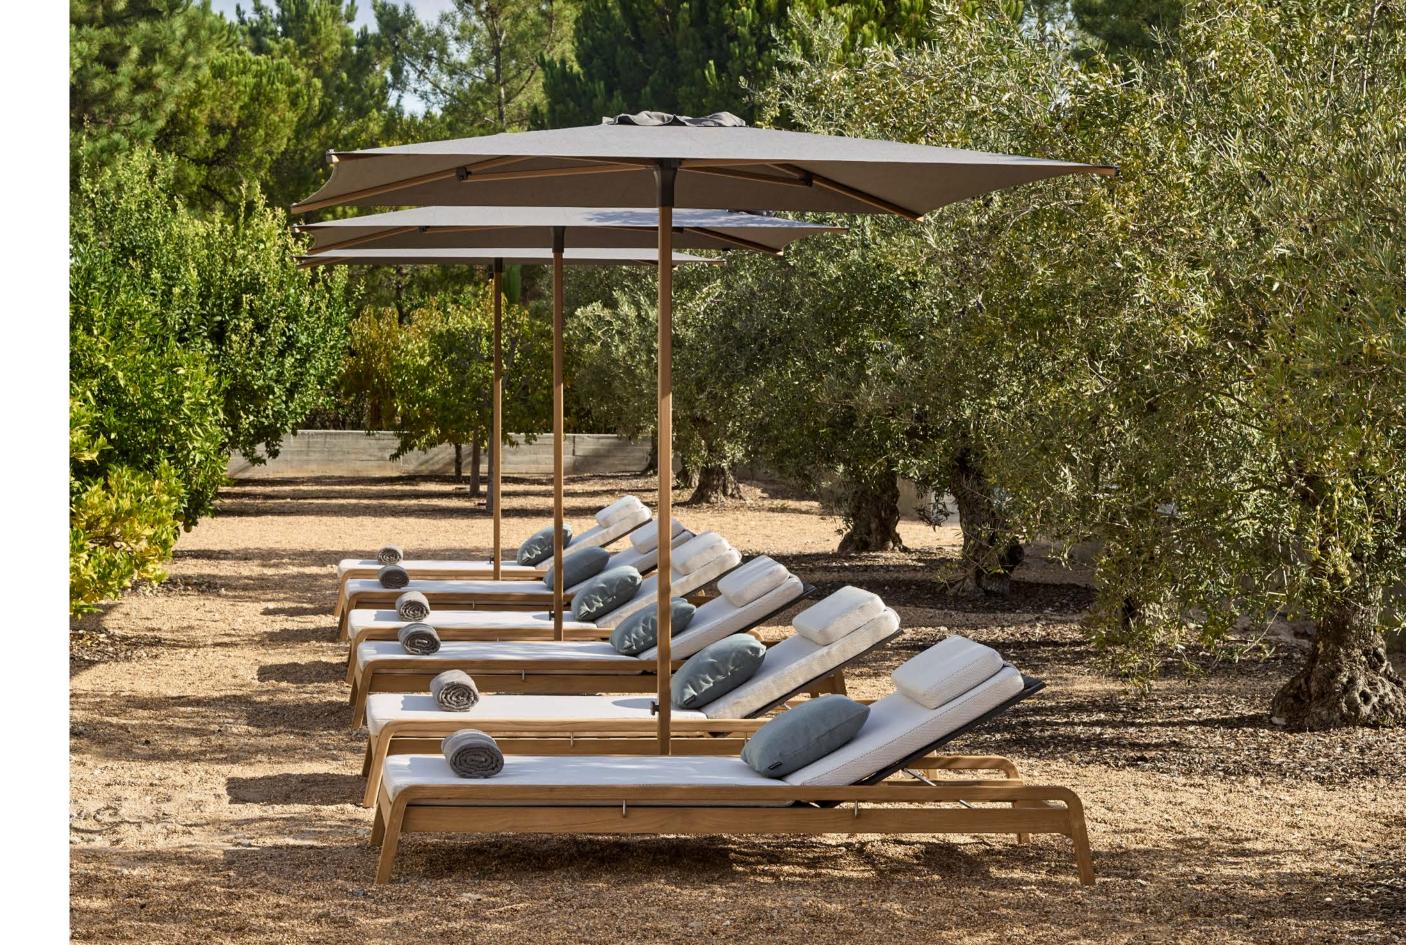

## JCP.1 SERIES

JCP.101 JCP.102 JCP.103

### **NEW 2020:**

Frame in Alu Teak, structured finishing.

Colours in aluminium and canopy can always be customized to your preference.

Alu Teak structured