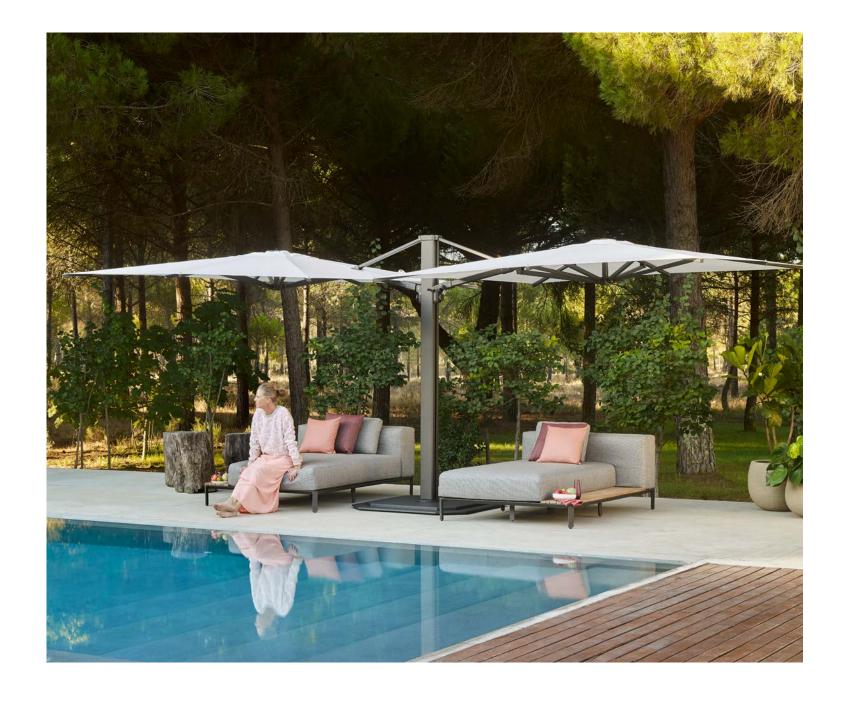

### JCP.6 SERIES

#### **NEW 2020:**

JCP.601

A sturdy central pole umbrella with two canopies, each possible to tilt in height.

Colours in aluminium and fabrics can always be customized to your preference.