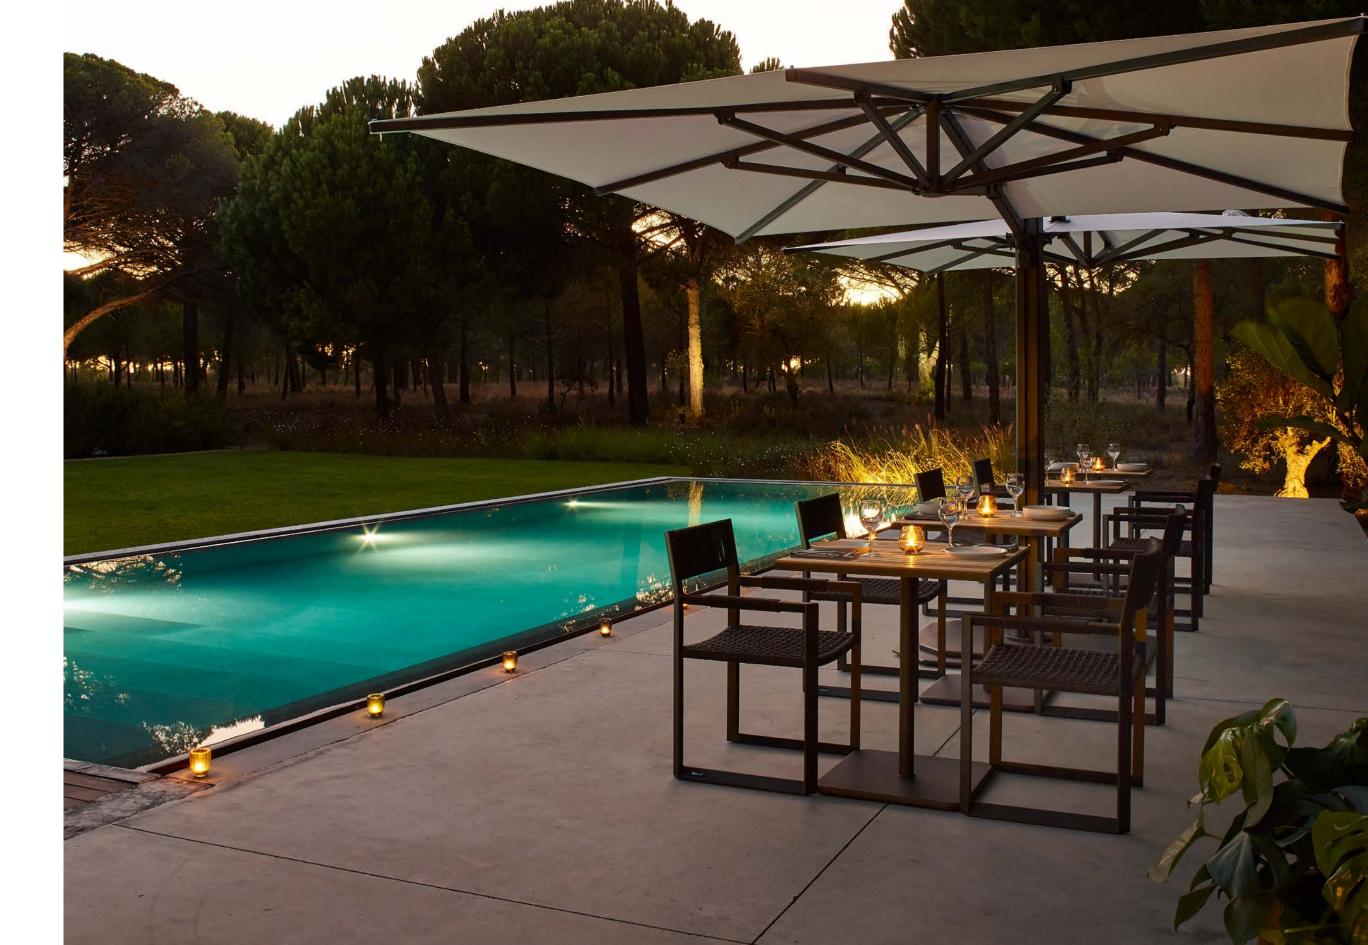

#### **NEW 2020:**

JCP.601

A sturdy central pole umbrella with two canopies, each possible to tilt in height.

Colours in aluminium and fabrics can always be customized to your preference.