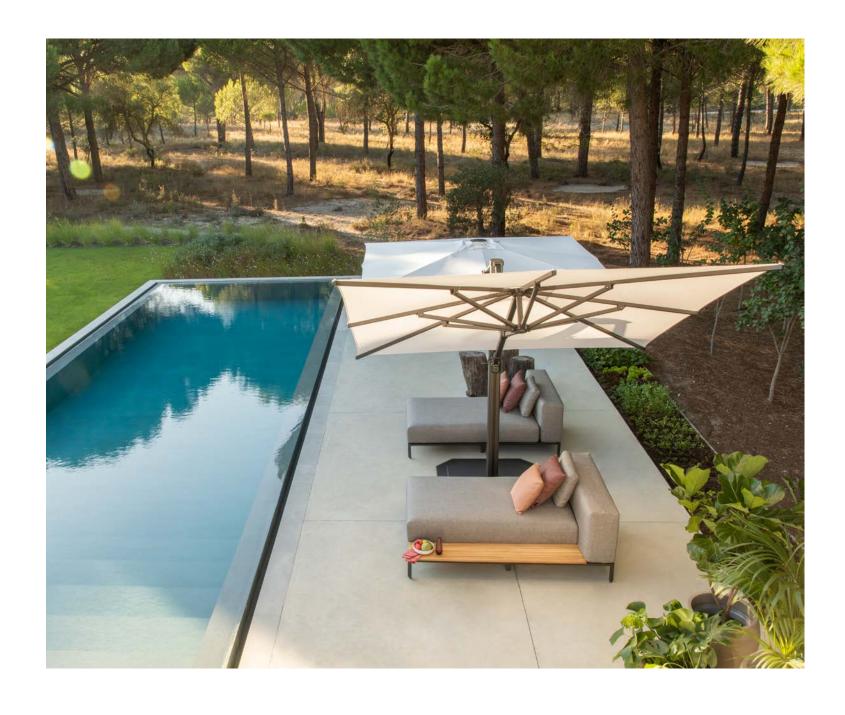

## JCP.1 SERIES

JCP.101 JCP.102 JCP.103

### **NEW 2020:**

Frame in Alu Teak, structured finishing.

Colours in aluminium and canopy can always be customized to your preference.

Alu Teak structured