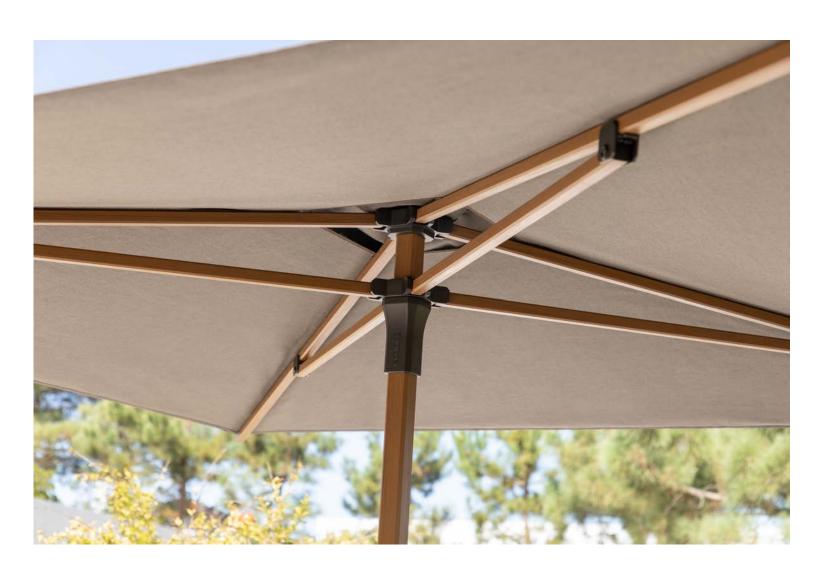

### **NEW 2020:**

Frame in Alu Teak, structured finishing.

Colours in aluminium and canopy can always be customized to your preference.

Alu Teak structured

### FRAME aluminium

Alu Teak structured

Cappuccino structured