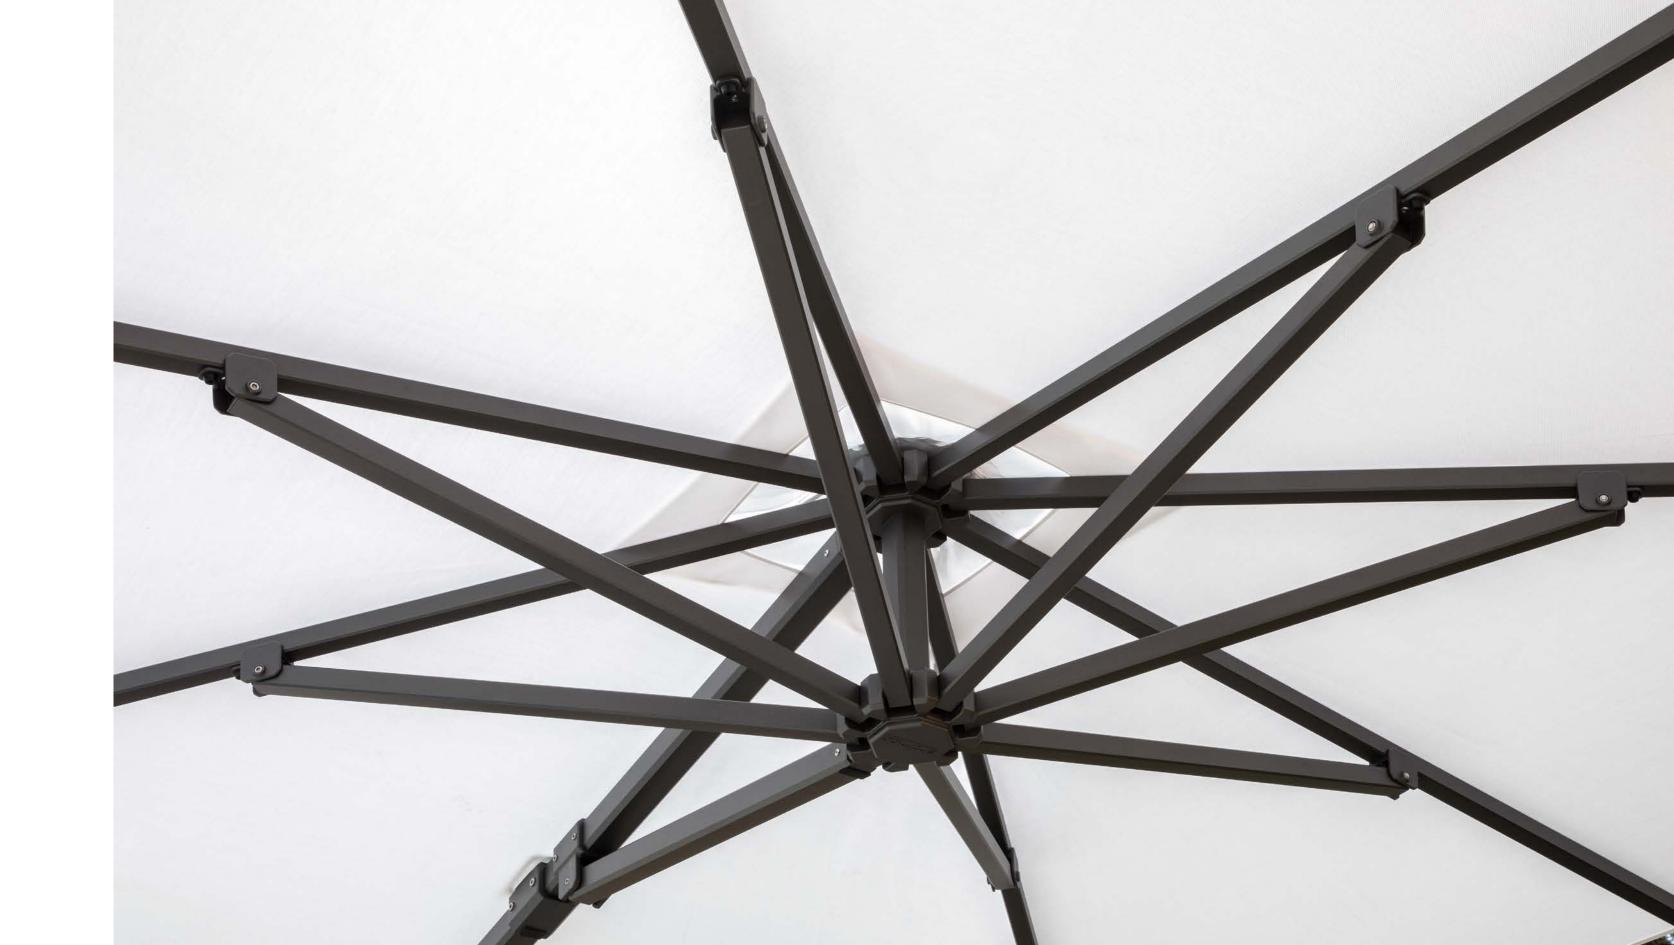

#### **NEW 2020:**

JCP.601

A sturdy central pole umbrella with two canopies, each possible to tilt in height.

Colours in aluminium and fabrics can always be customized to your preference.