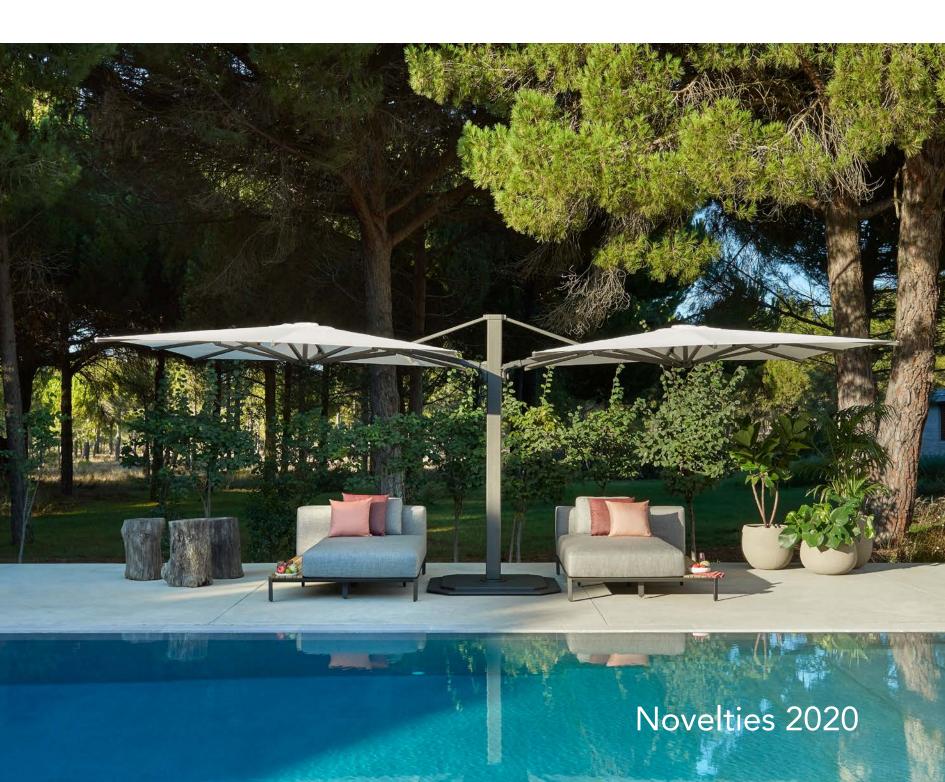

### JCP.6 SERIES

#### **NEW 2020:**

JCP.601

A sturdy central pole umbrella with two canopies, each possible to tilt in height.

Colours in aluminium and fabrics can always be customized to your preference.